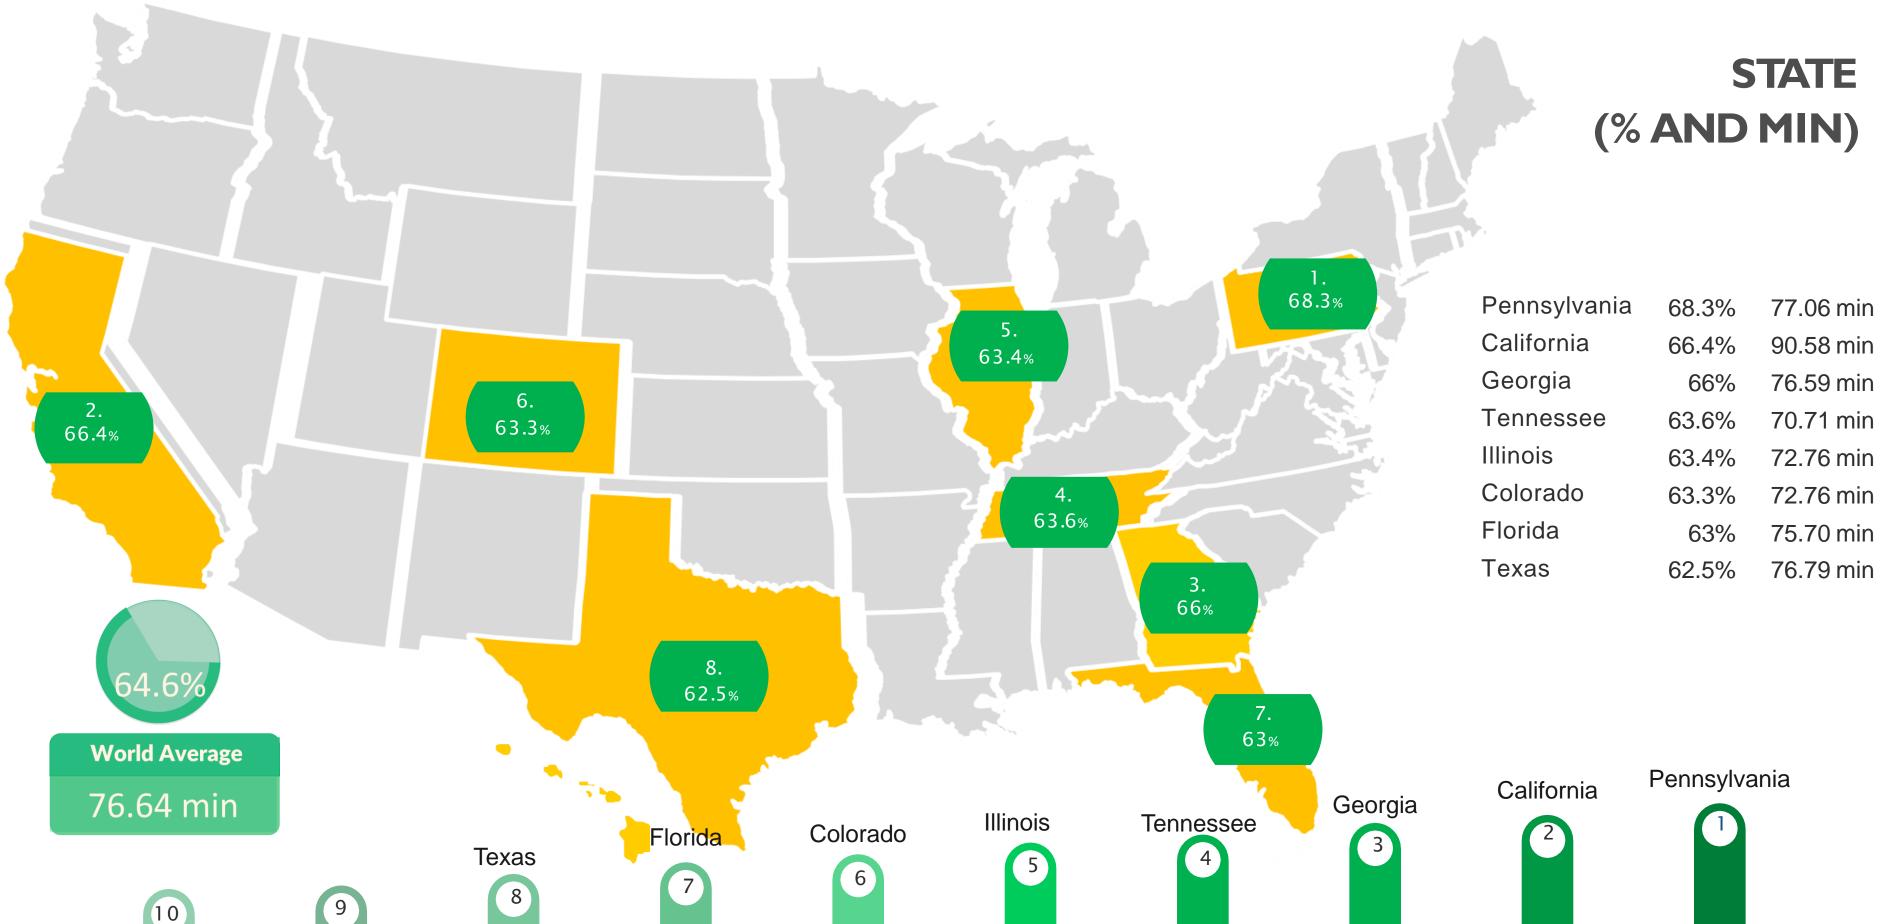

### REVIT STRUCTURE FUNDAMENTALS

10

USA BY STATE - SCORE (ACCURACY) AND ELAPSED TIME