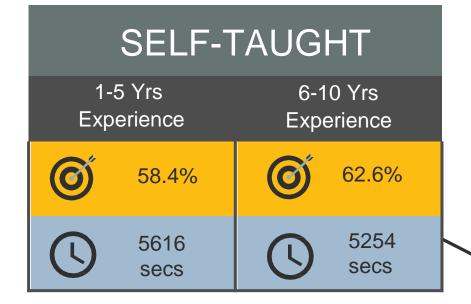

| SELF-TAUGHT     |              |          |                   |
|-----------------|--------------|----------|-------------------|
| 1-5 Y<br>Experi |              |          | I0 Yrs<br>erience |
| 0               | 62.2%        | <b>©</b> | 71.3%             |
| ()              | 5343<br>secs | 0        | 4673<br>secs      |

| FORMAL EDUCATION |            |
|------------------|------------|
| 1-5 Yrs          | 6-10 Yrs   |
| Experience       | Experience |
| 56.9%            | 61.7%      |
| 5552             | 4987       |
| secs             | secs       |