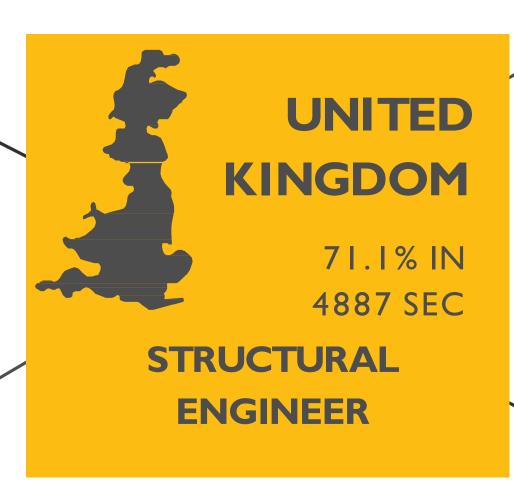

# CANADA 72.4% IN 3886 SEC STRUCTURAL ENGINEER

| SELF-TAUGHT |                |
|-------------|----------------|
| 1-5 Yrs     | 6-10 Yrs       |
| Experience  | Experience     |
| 63.4%       | <b>6</b> 72.6% |
| 4378        | 3717           |
| secs        | secs           |

| FORMAL EDUCATION |                |
|------------------|----------------|
| 1-5 Yrs          | 6-10 Yrs       |
| Experience       | Experience     |
| 61.6%            | <b>6</b> 71.4% |
| 4233             | 3578           |
| secs             | secs           |