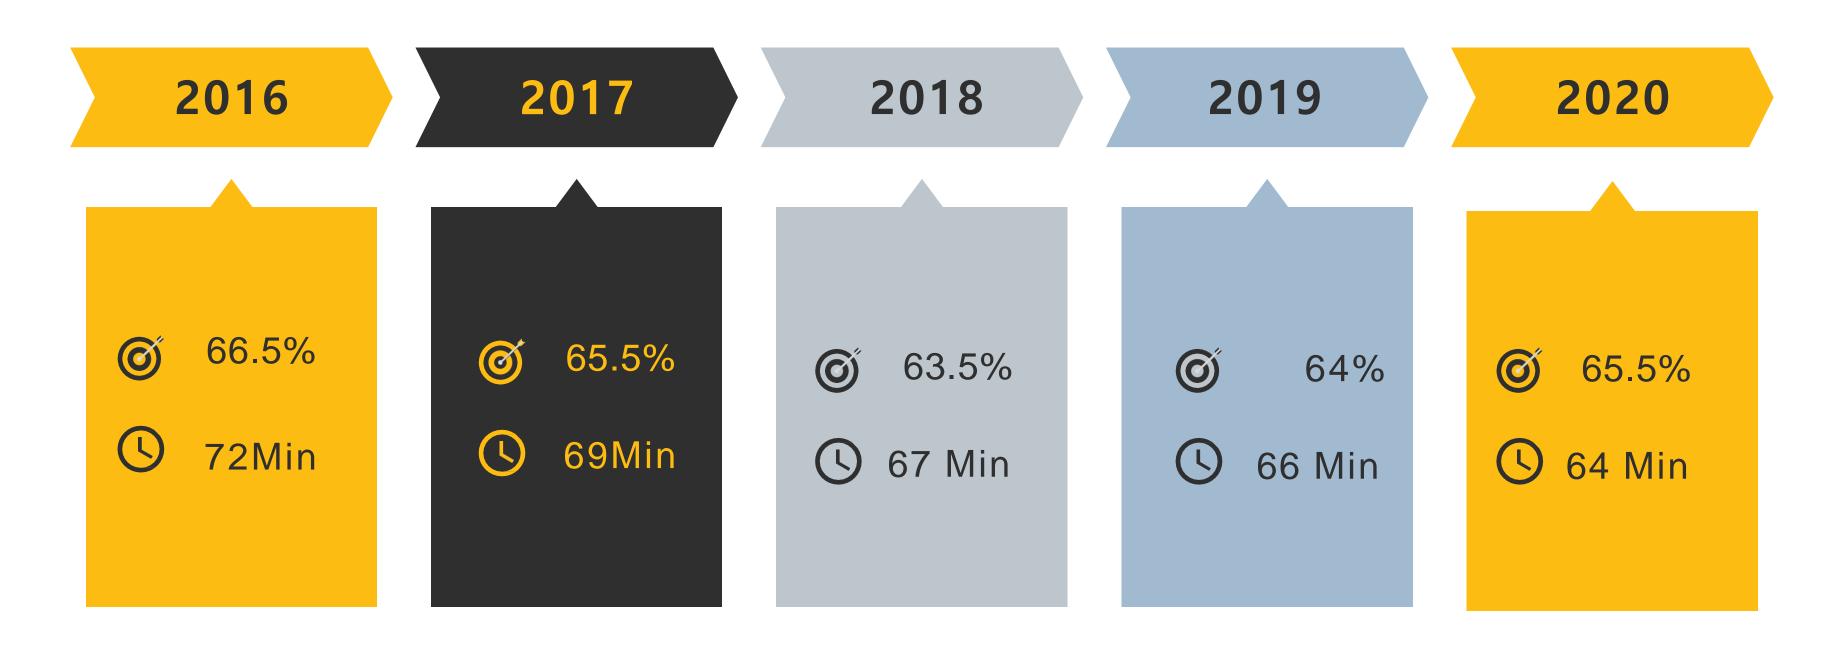

### Revit Structure Benchmarking

### REVIT STRUCTURE FUNDAMENTALS

VARIANCES IN OUR OVERALL BENCHMARK DATA





### **REVIT STRUCTURE ADVANCED**

VARIANCES IN OUR OVERALL BENCHMARK DATA





### GLOBAL AVERAGE REVIT STRUCTURE FUNDAMENTALS



### REVIT STRUCTURE FUNDAMENTALS

10

USA BY STATE - SCORE (ACCURACY) AND ELAPSED TIME





### GLOBAL AVERAGE REVIT STRUCTURE ADVANCED



### **REVIT STRUCTURE ADVANCED**







### **REVIT STRUCTURE SKILLS**

- A DETAILED BREAKDOWN BY DISCIPLINE AND USER BACKGROUND



- Regular users: 71.1% in 4201 secs
- Part-time users: 67.2% in 3871 secs
- 1 5 years' experience (all types): 66.7% in 4110 secs
- 6 10 years' experience (all types): 69.9% in 3489 secs
- 11-15 years' experience (all types): 67.1% in 3892 secs
- On the job learning (all types): 69.1% in 4287 secs
- Formal learning (all types) 64.3% in 3956 secs

The average Revit Structure self-rating score