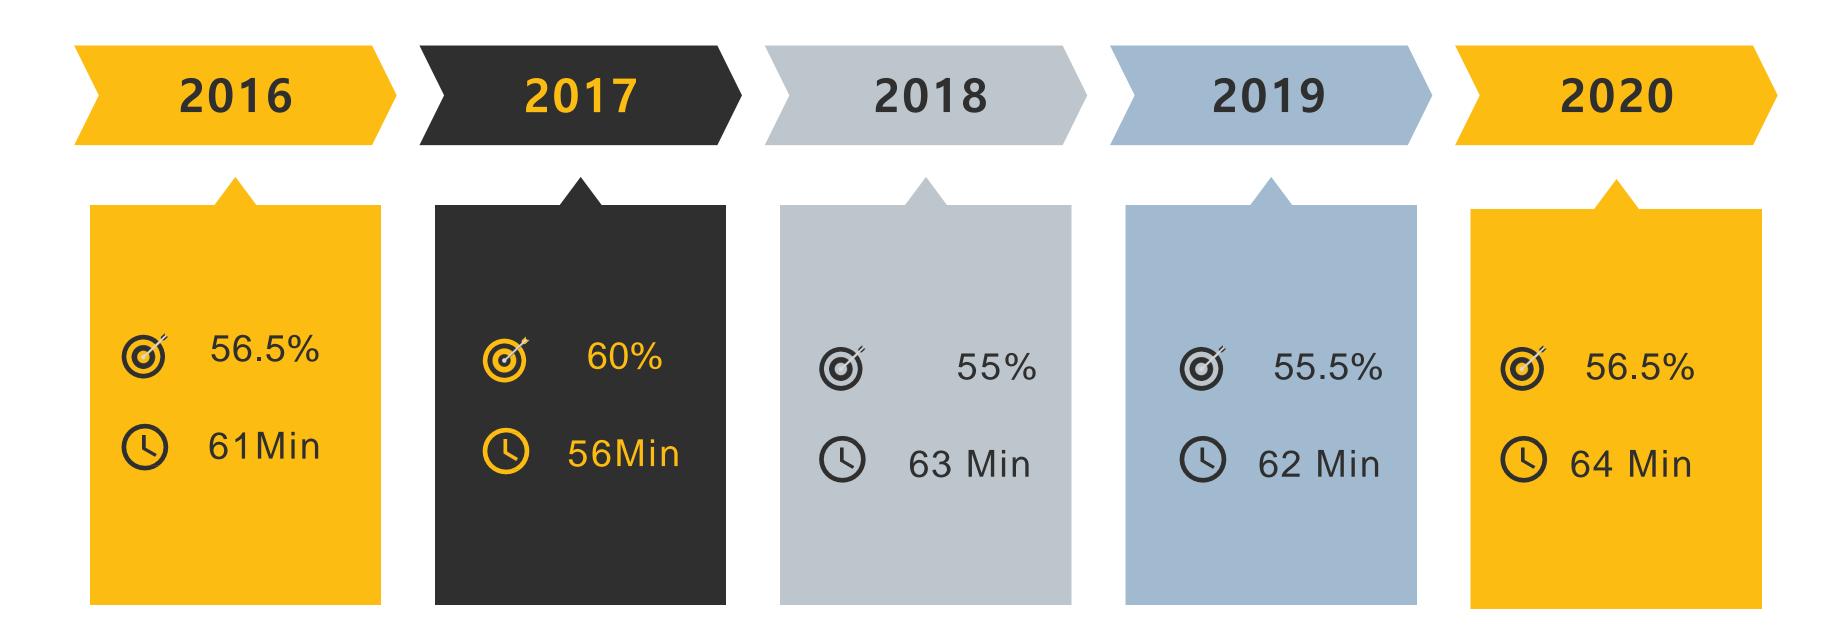

### Revit Structure Benchmarking

### REVIT STRUCTURE FUNDAMENTALS

VARIANCES IN OUR OVERALL BENCHMARK DATA





### **REVIT STRUCTURE ADVANCED**

VARIANCES IN OUR OVERALL BENCHMARK DATA





### GLOBAL AVERAGE REVIT STRUCTURE FUNDAMENTALS



### REVIT STRUCTURE FUNDAMENTALS

10

USA BY STATE - SCORE (ACCURACY) AND ELAPSED TIME





### GLOBAL AVERAGE REVIT STRUCTURE ADVANCED



### **REVIT STRUCTURE ADVANCED**







### **REVIT STRUCTURE SKILLS**

- A DETAILED BREAKDOWN BY DISCIPLINE AND USER BACKGROUND



- Regular users: 71.1% in 4201 secs
- Part-time users: 67.2% in 3871 secs
- 1 5 years' experience (all types): 66.7% in 4110 secs
- 6 10 years' experience (all types): 69.9% in 3489 secs
- 11-15 years' experience (all types): 67.1% in 3892 secs
- On the job learning (all types): 69.1% in 4287 secs
- Formal learning (all types) 64.3% in 3956 secs

The average Revit Structure self-rating score for Structural Engineers is:

3.7 out of 5

### SELF-TAUGHT 1-5 Yrs Experience