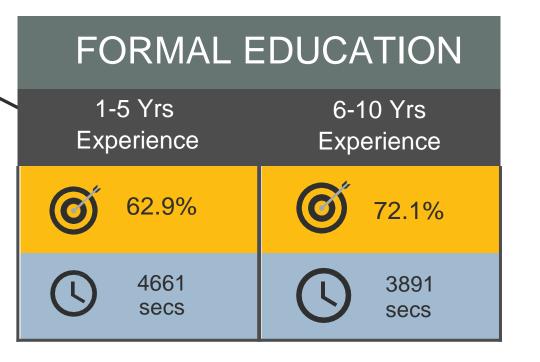

# CANADA 72.4% IN 3886 SEC STRUCTURAL ENGINEER

| SELF-TAUGHT |                |
|-------------|----------------|
| 1-5 Yrs     | 6-10 Yrs       |
| Experience  | Experience     |
| 63.4%       | <b>6</b> 72.6% |
| 4378        | 3717           |
| secs        | secs           |

| FORMAL EDUCATION |                |
|------------------|----------------|
| 1-5 Yrs          | 6-10 Yrs       |
| Experience       | Experience     |
| 61.6%            | <b>6</b> 71.4% |
| 4233             | 3578           |
| secs             | secs           |