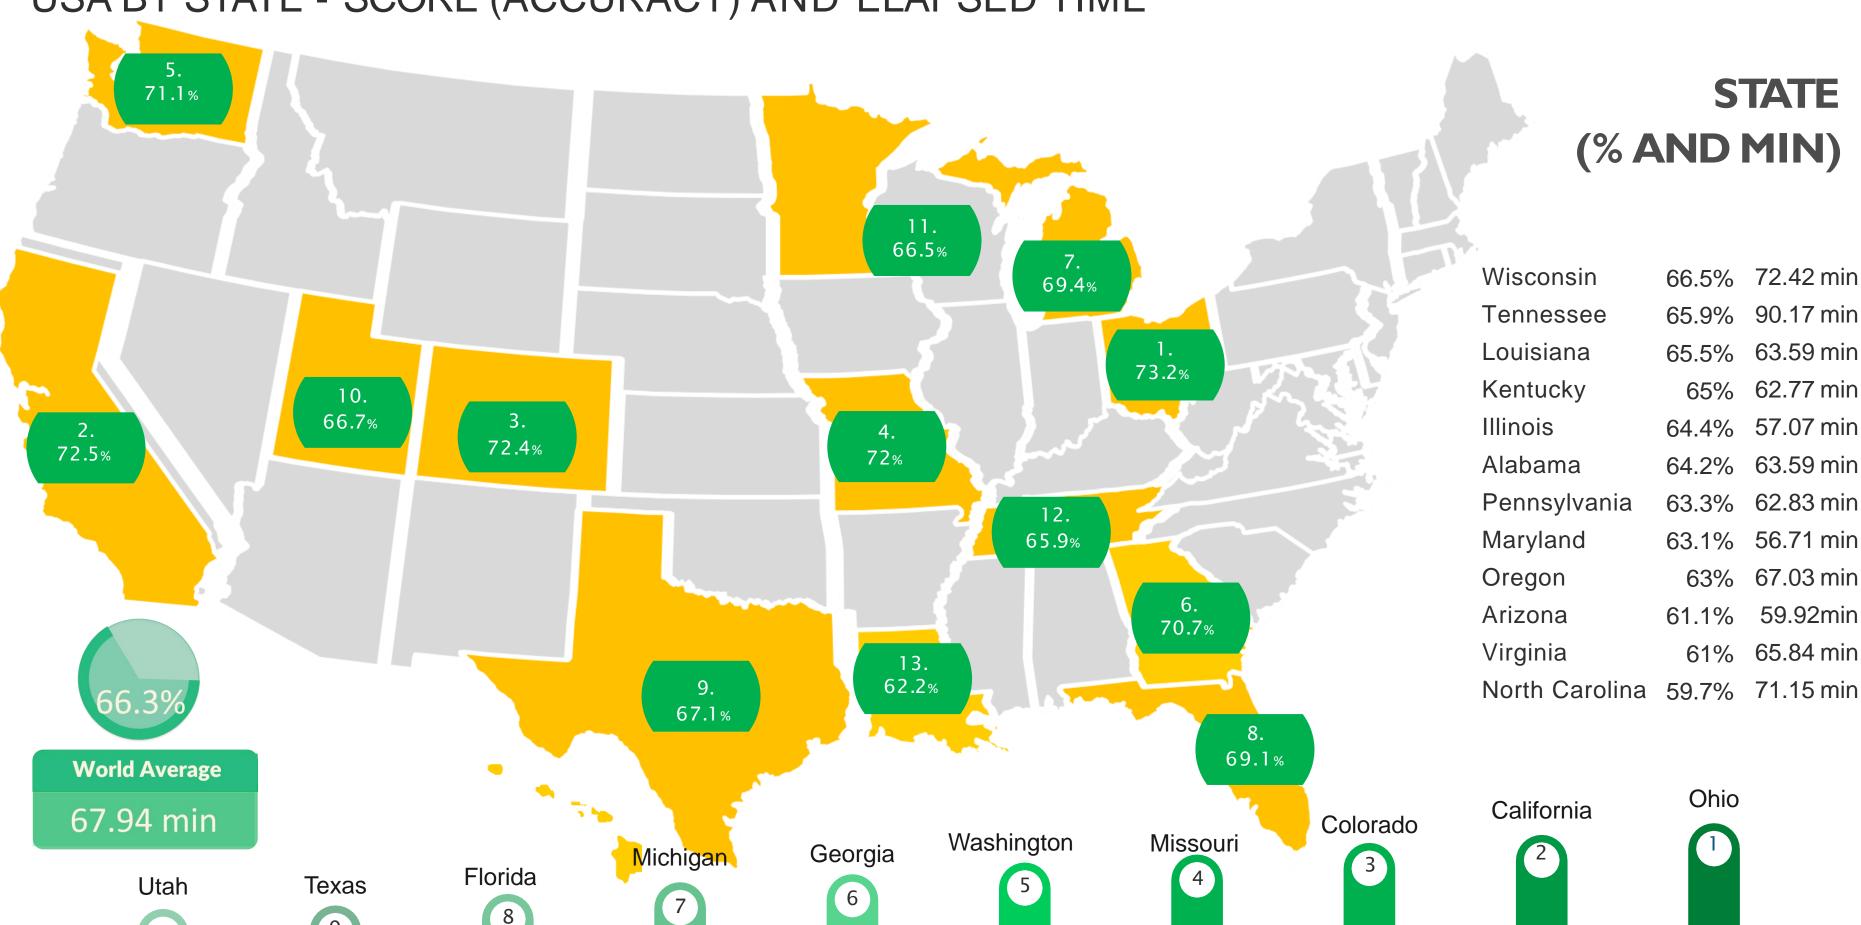

### REVIT STRUCTURE FUNDAMENTALS

10

USA BY STATE - SCORE (ACCURACY) AND ELAPSED TIME