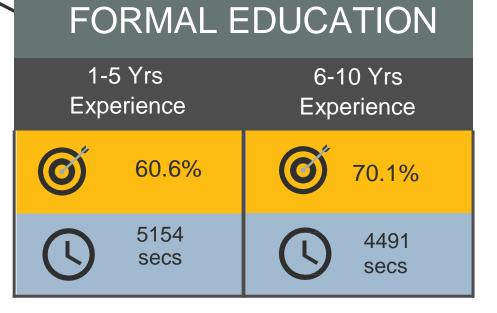

### SELF-TAUGHT 1-5 Yrs Experience 6-10 Yrs Experience Experience 58.1% 63.6% 4516 Secs 4248 Secs

## FORMAL EDUCATION 1-5 Yrs Experience 6-10 Yrs Experience Experience 62.5% 62.5% 4439 Secs 4036 Secs