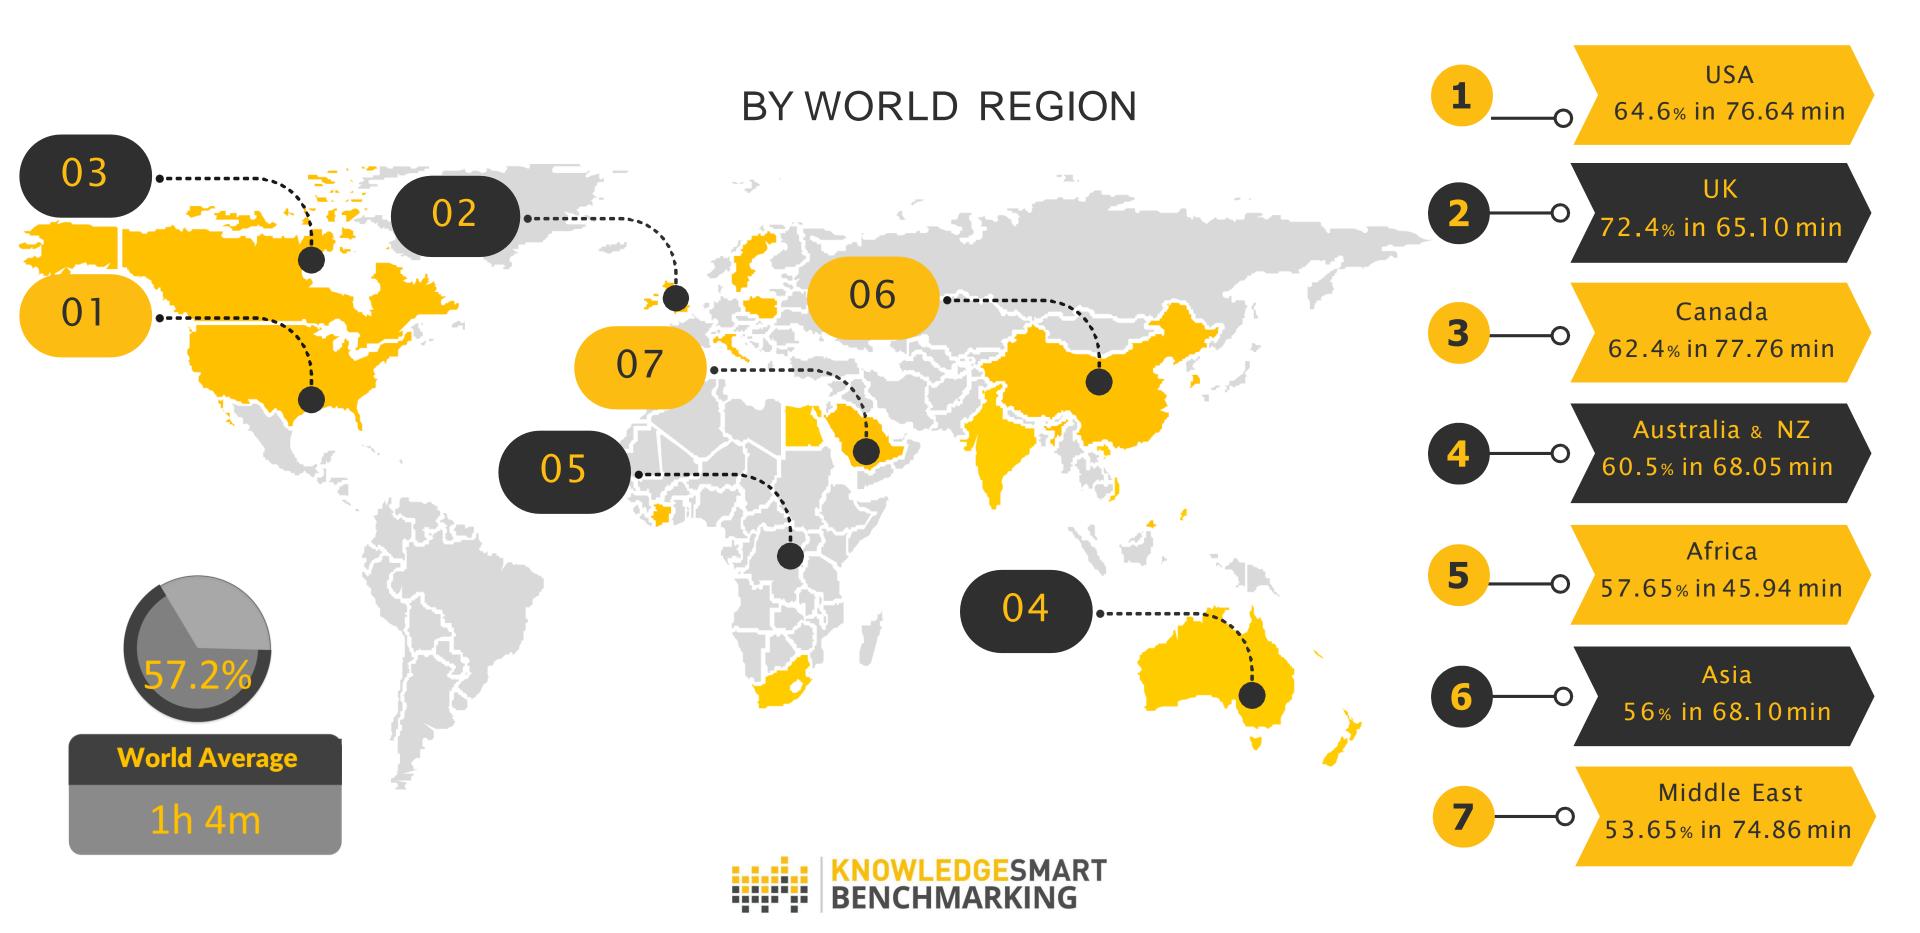

### Revit Structure Benchmarking

### REVIT STRUCTURE FUNDAMENTALS

VARIANCES IN OUR OVERALL BENCHMARK DATA





### **REVIT STRUCTURE ADVANCED**

VARIANCES IN OUR OVERALL BENCHMARK DATA





### GLOBAL AVERAGE REVIT STRUCTURE FUNDAMENTALS



### REVIT STRUCTURE FUNDAMENTALS

10

USA BY STATE - SCORE (ACCURACY) AND ELAPSED TIME





### GLOBAL AVERAGE REVIT STRUCTURE ADVANCED



### **REVIT STRUCTURE ADVANCED**







### **REVIT STRUCTURE SKILLS**

- A DETAILED BREAKDOWN BY DISCIPLINE AND USER BACKGROUND



- Regular users: 71.1% in 4201 secs
- Part-time users: 67.2% in 3871 secs
- 1 5 years' experience (all types): 66.7% in 4110 secs
- 6 10 years' experience (all types): 69.9% in 3489 secs
- 11-15 years' experience (all types): 67.1% in 3892 secs
- On the job learning (all types): 69.1% in 4287 secs
- Formal learning (all types) 64.3% in 3956 secs

The average Revit Structure self-rating score for Structural Engineers is:

3.7 out of 5

### SELF-TAUGHT 1-5 Yrs Experience 6-10 Yrs Experience Experience 555.2% 63.3% 4967 secs



| SELF-TAUGHT |            |
|-------------|------------|
| 1-5 Yrs     | 6-10 Yrs   |
| Experience  | Experience |
| 59.3%       | 68.