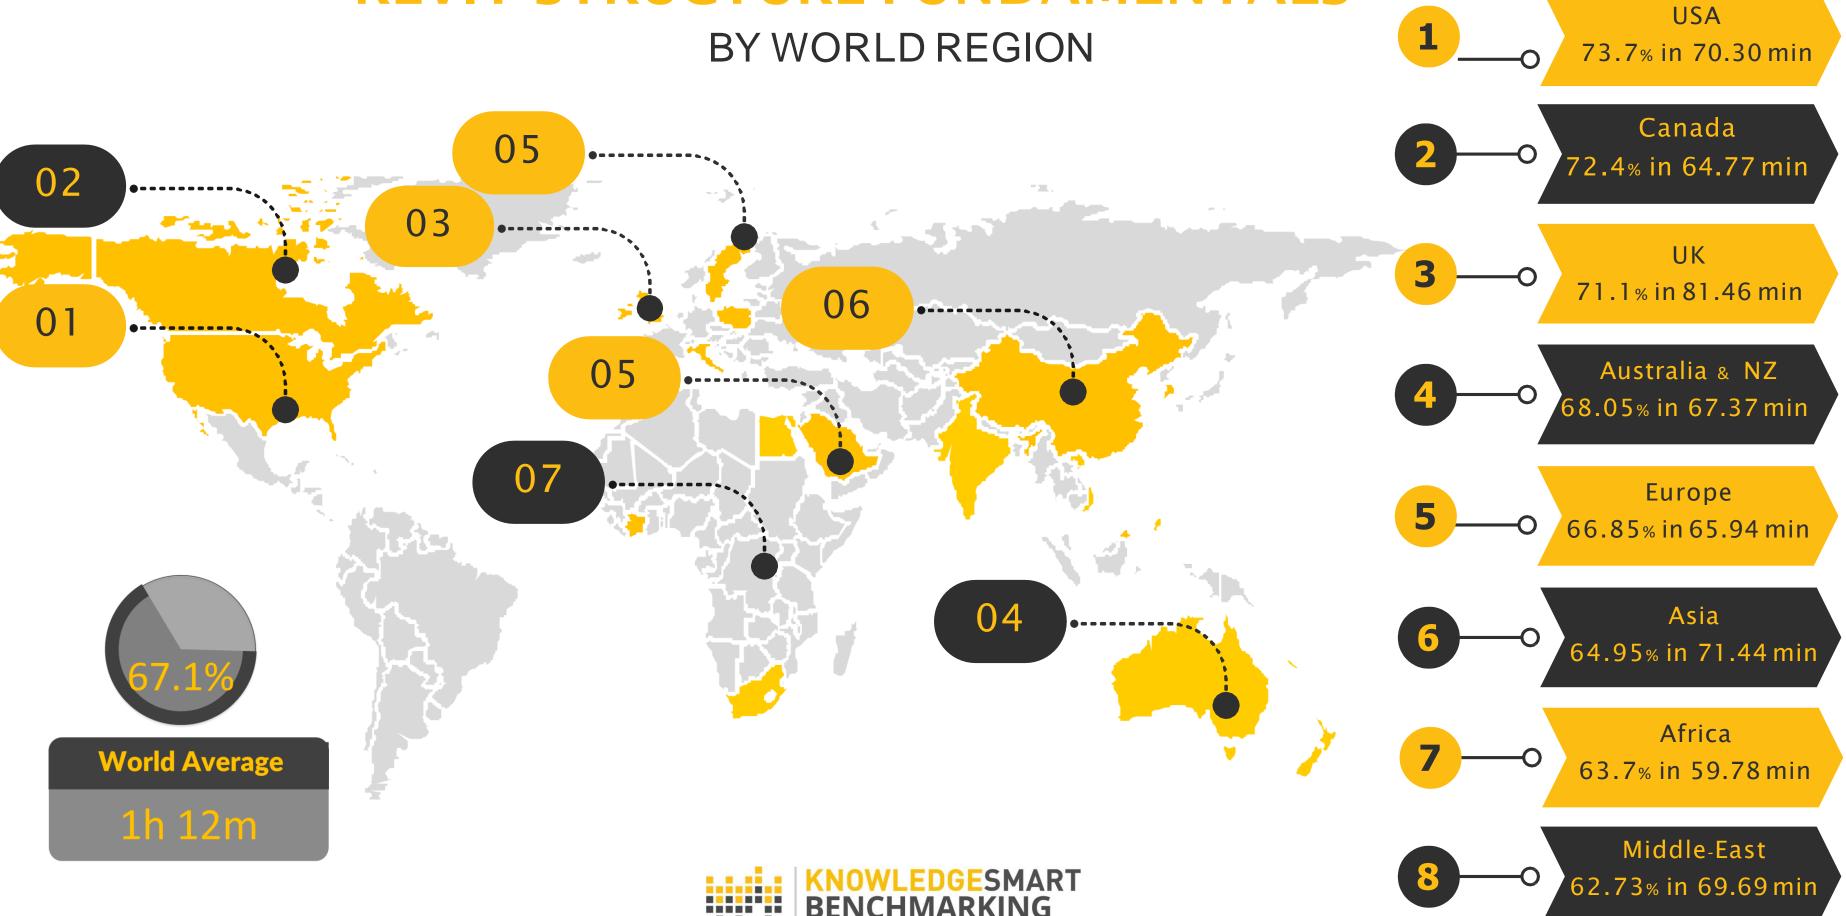

### Revit Structure Benchmarking

### REVIT STRUCTURE FUNDAMENTALS

VARIANCES IN OUR OVERALL BENCHMARK DATA





### **REVIT STRUCTURE ADVANCED**

VARIANCES IN OUR OVERALL BENCHMARK DATA





### GLOBAL AVERAGE REVIT STRUCTURE FUNDAMENTALS



### REVIT STRUCTURE FUNDAMENTALS

10

USA BY STATE - SCORE (ACCURACY) AND ELAPSED TIME





### GLOBAL AVERAGE REVIT STRUCTURE ADVANCED



### **REVIT STRUCTURE ADVANCED**







### **REVIT STRUCTURE SKILLS**

- A DETAILED BREAKDOWN BY DISCIPLINE AND USER BACKGROUND



- Regular users: 71.1% in 4201 secs
- Part-time users: 67.2% in 3871 secs
- 1 5 years' experience (all types): 66.7% in 4110 secs
- 6 10 years' experience (all types): 69.9% in 3489 secs
- 11-15 years' experience (all types): 67.1% in 3892 secs
- On the job learning (all types): 69.1% in 4287 secs
- Formal learning (all types) 64.3% in 3956 secs

The average Revit Structure self-rating score for Structural Engineers is:

3.7 out of 5

### SELF-TAUGHT 1-5 Yrs Experience 6-10 Yrs Experience Experience 555.2% 63.3% 4967 secs