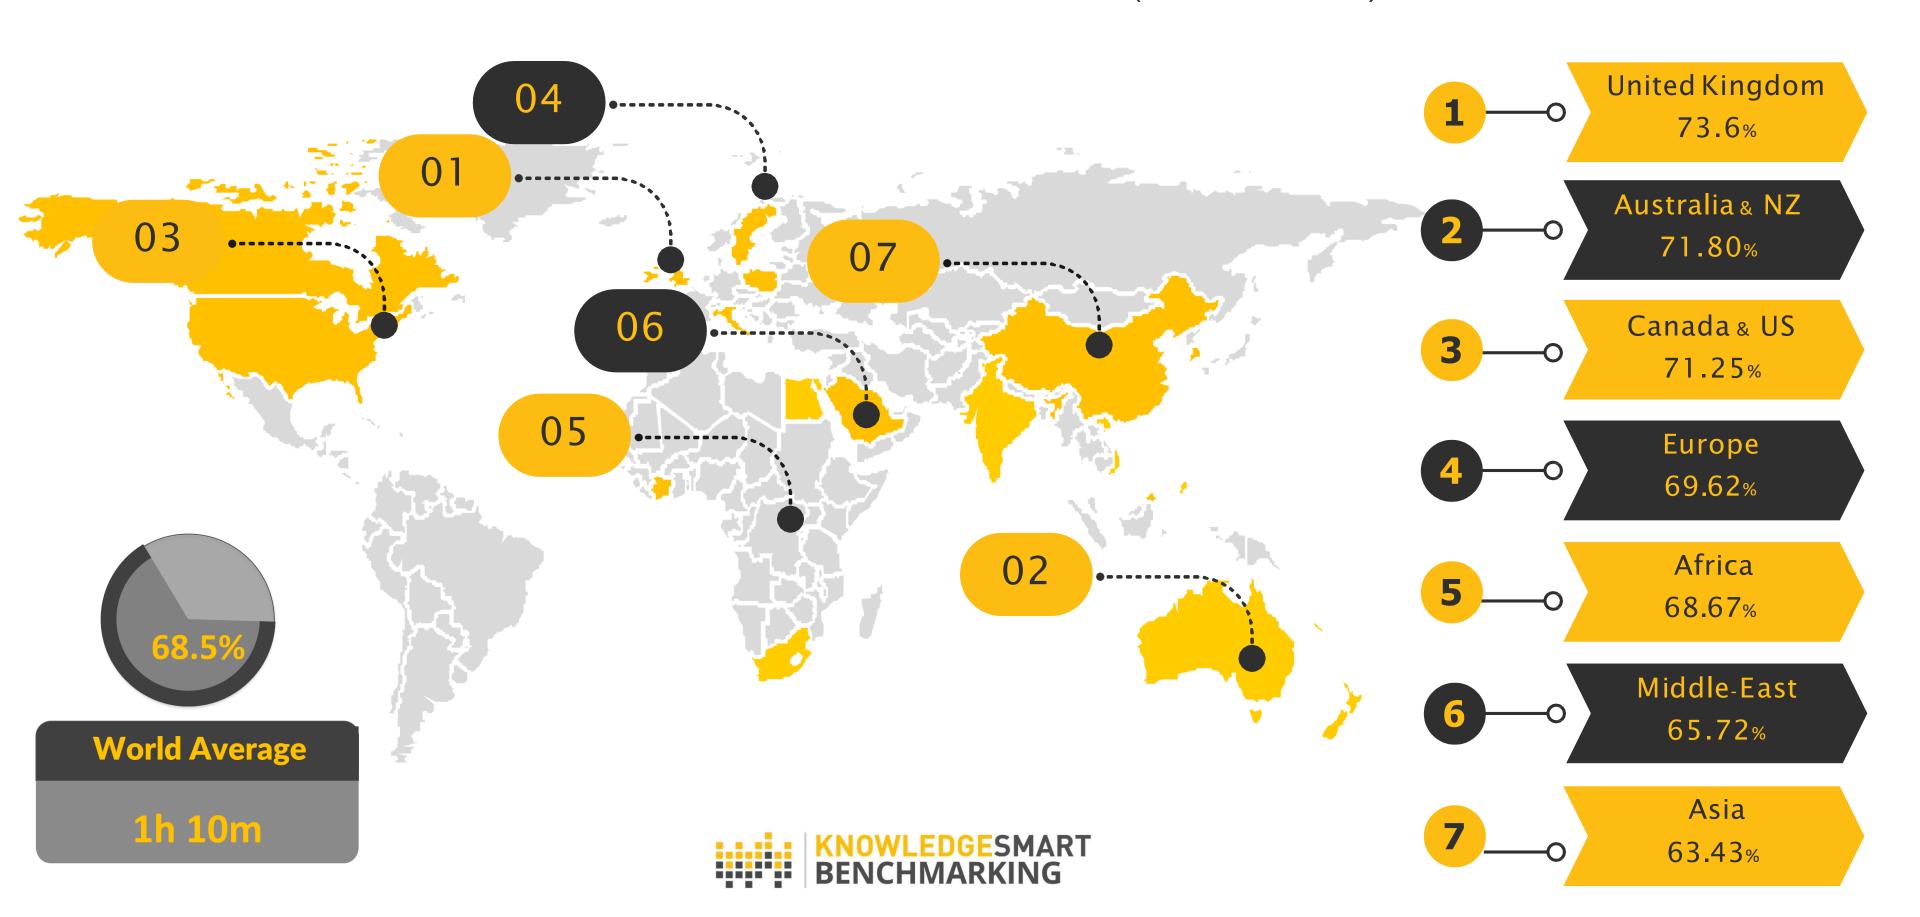

#### GLOBAL AVERAGE REVIT ARCHITECTURE FUNDAMENTALS

BY WORLD REGION - SCORE (ACCURACY)