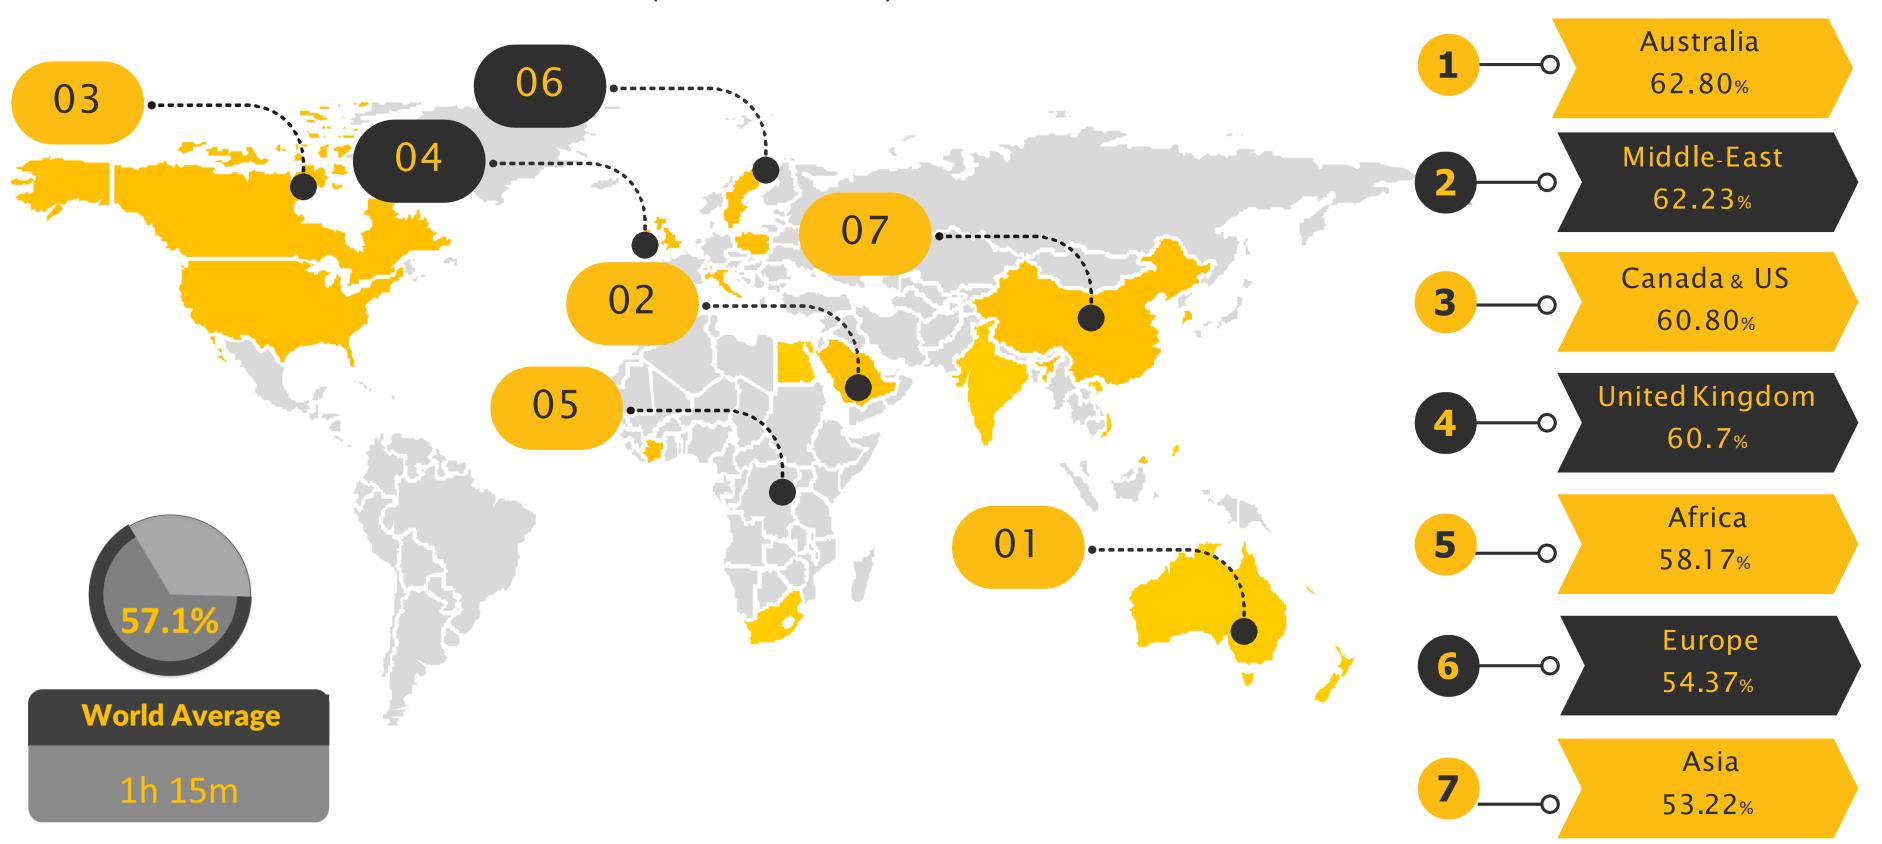

#### GLOBAL AVERAGE REVIT ARCHITECTURE FUNDAMENTALS

BY WORLD REGION - SCORE (ACCURACY)