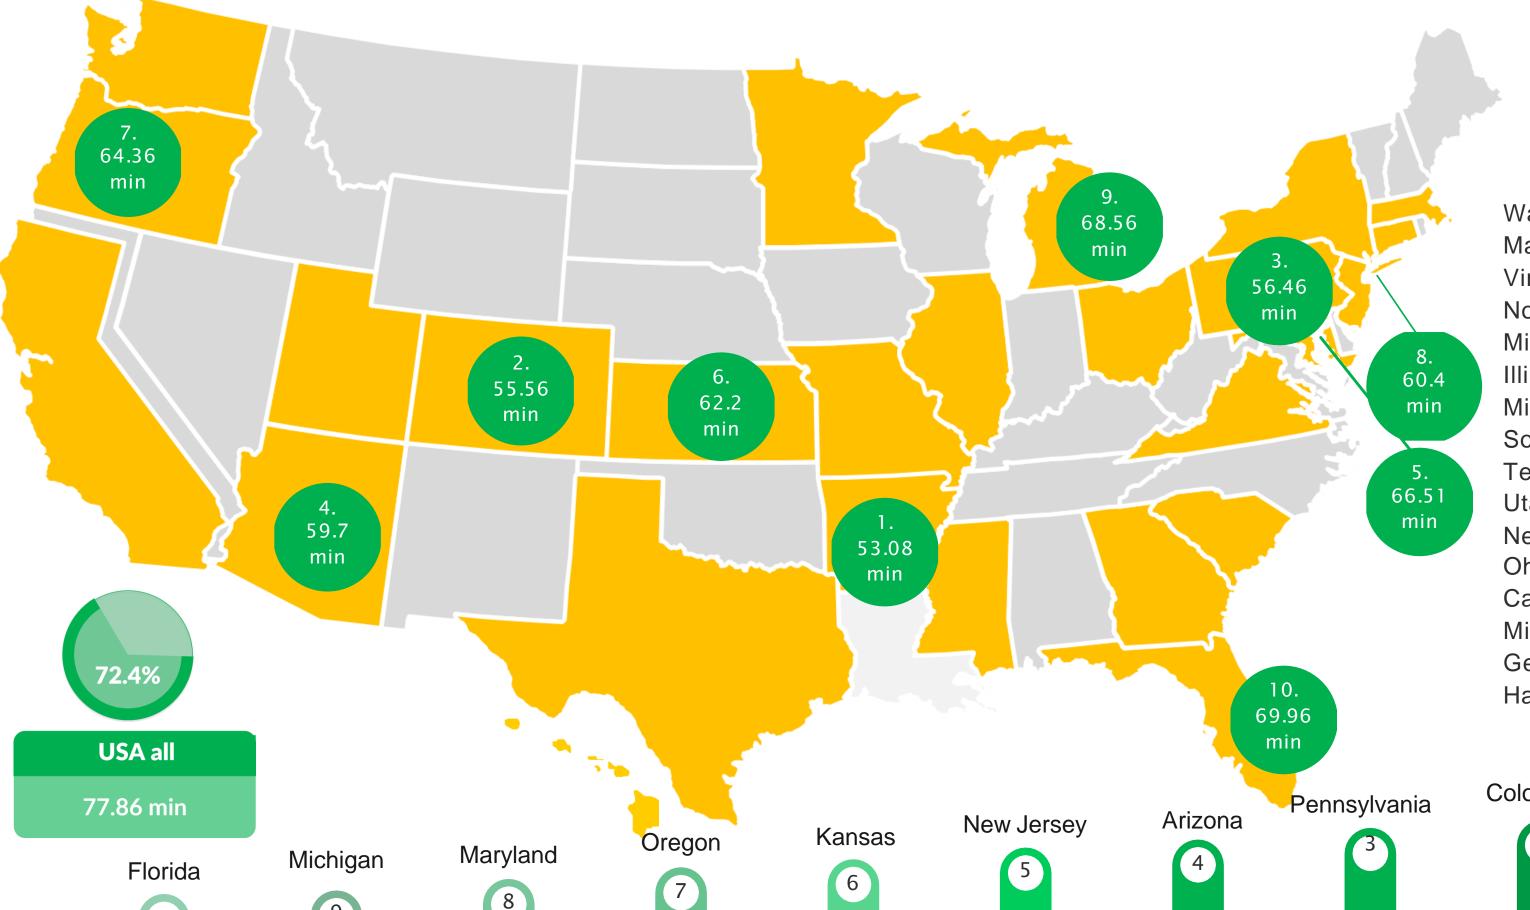

#### REVIT ARCHITECTURE FUNDAMENTALS **KNOWLEDGE**SMART BENCHMARKING USA BY STATE - SCORE (ACCURACY) 72.4% **OTHER STATE USA all** SCORE (%) 77.86 min 6. Arizona 75.1% Arkansas 77.8% California Colorado 75.9% Florida 8. Georgia 74.9% 77.1% 10. 74% Maryland 77.3% 75% Massachusetts Mississippi Missouri North Carolina Ohio Oregon South Carolina Texas 74.3% Utah Washington Mitchigan 77.5% Hawaii Kansas Pennsylvania Illinois District of **New York** Virginia Columbia 5 Utah **Texas** 6 8 9 10