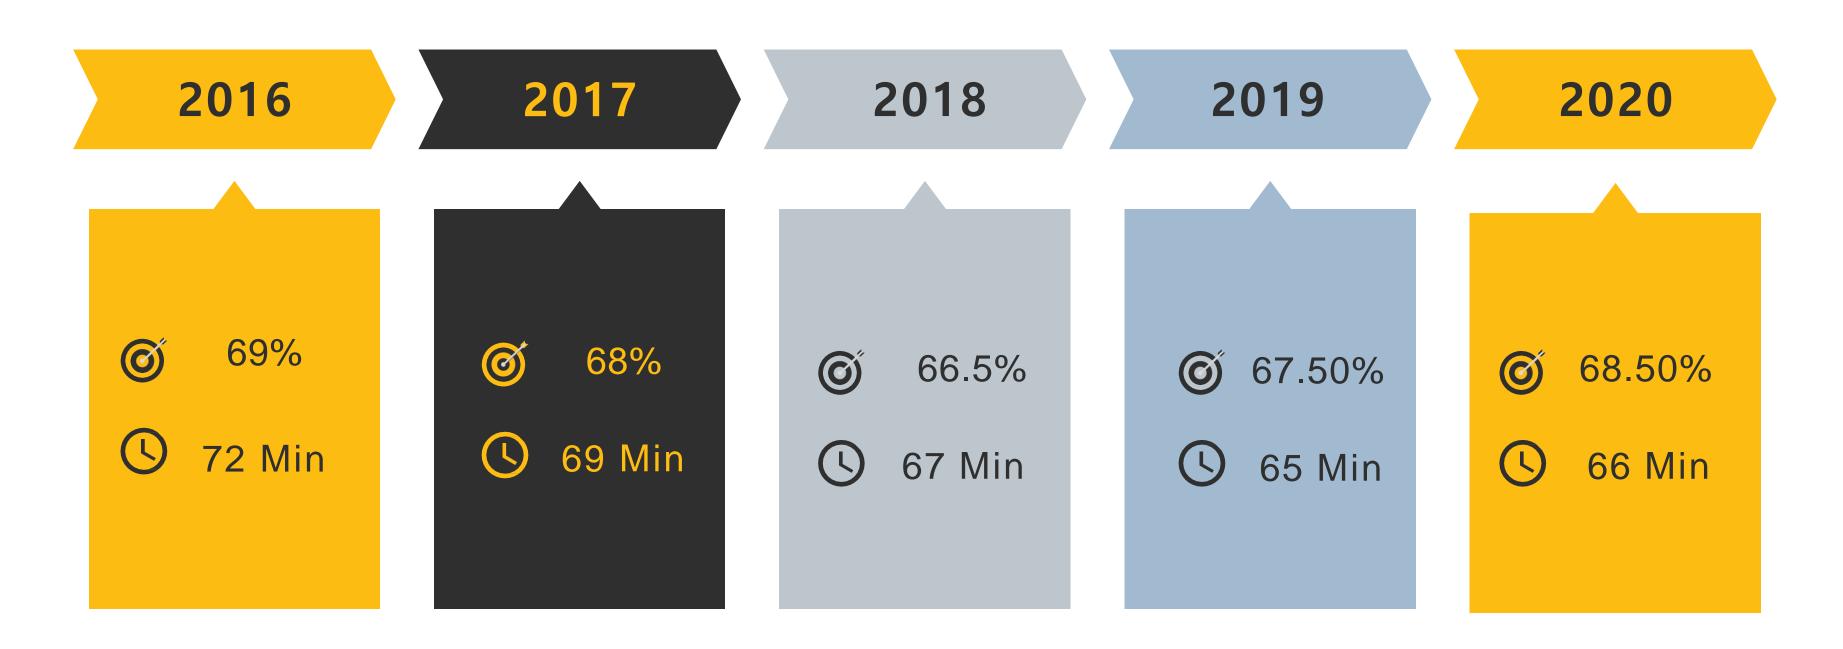

# Revit Architecture Benchmarking

#### REVIT ARCHITECTURE FUNDAMENTALS

VARIANCES IN OUR OVERALL BENCHMARK DATA





#### GLOBAL AVERAGE REVIT ARCHITECTURE FUNDAMENTALS

BY WORLD REGION - SCORE (ACCURACY)



#### GLOBAL AVERAGE REVIT ARCHITECTURE FUNDAMENTALS

BY WORLD REGION - ELAPSED TIME



#### REVIT ARCHITECTURE FUNDAMENTALS **KNOWLEDGE**SMART BENCHMARKING USA BY STATE - SCORE (ACCURACY) 72.4% **OTHER STATE USA all** SCORE (%) 77.86 min 6. Arizona 75.1% Arkansas 77.8% California Colorado 75.9% Florida 8. Georgia 74.9% 77.1% 10. 74% Maryland 77.3% 75% Massachusetts Mississippi Missouri North Carolina Ohio Oregon South Carolina Texas 74.3% Utah Washington Mitchigan 77.5% Hawaii Kansas Pennsylvania Illinois District of **New York** Virginia Columbia 5 Utah **Texas** 6 8 9 10

70.9

66.0

73.6

66.0

67.2

70.3

70.8

62.0

70.1

74.0

69.6

72.6

71.0

64.0

74.3

74.0

68.0

#### REVIT ARCHITECTUR