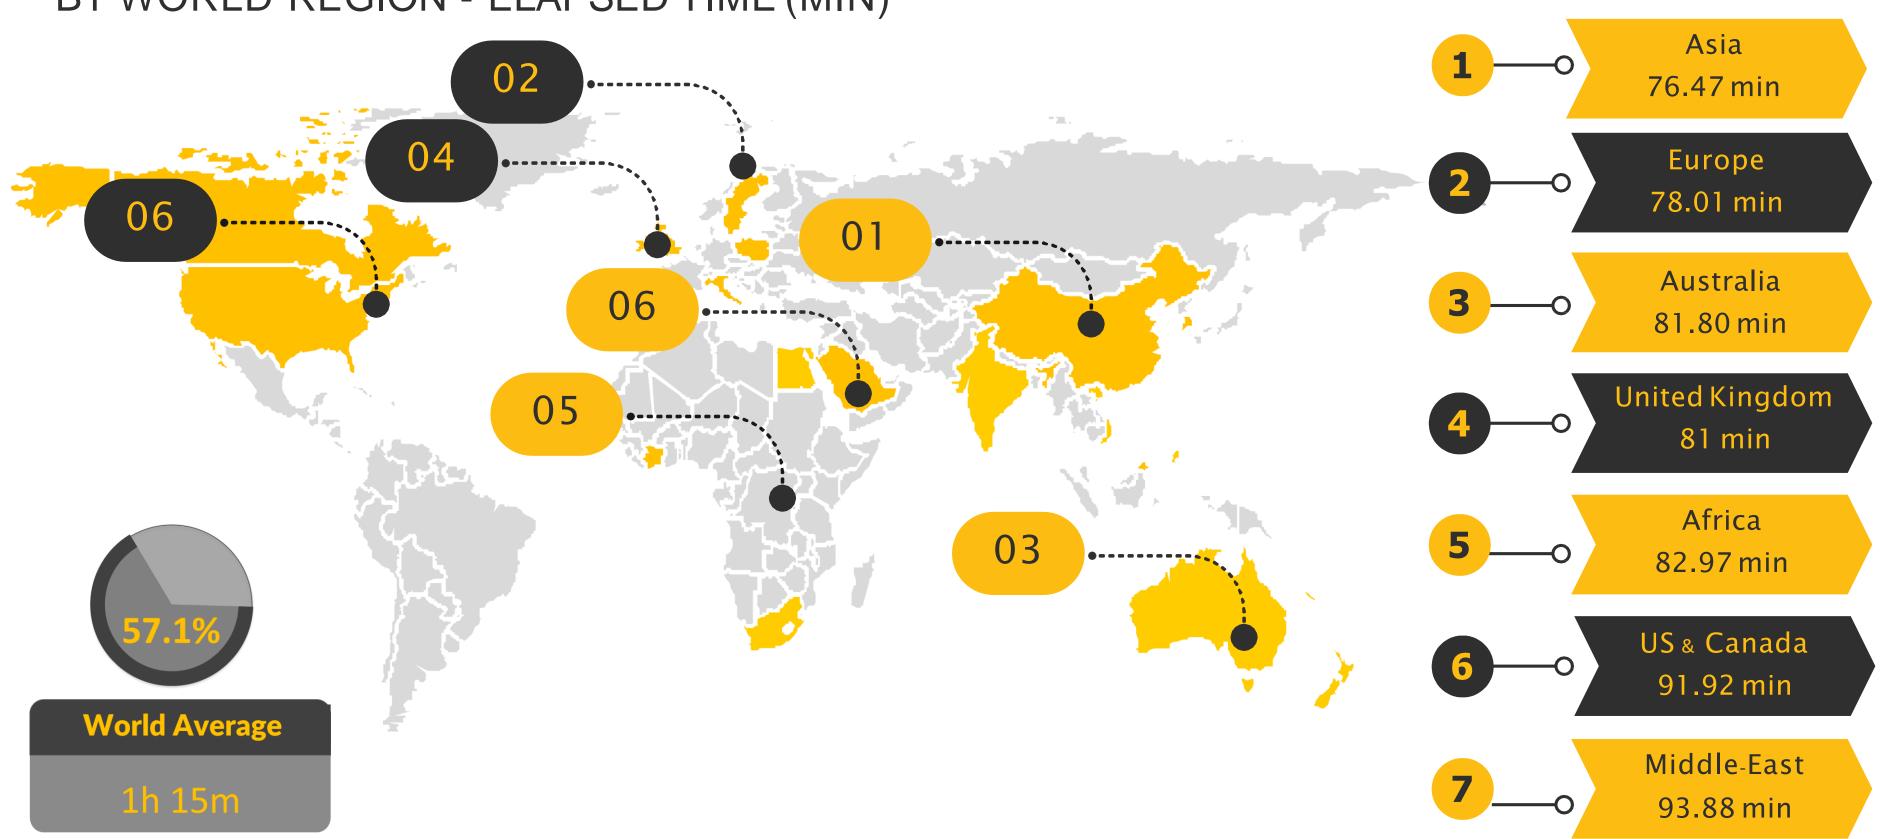

#### GLOBAL AVERAGE REVIT ARCHITECTURE FUNDAMENTALS

BY WORLD REGION - ELAPSED TIME