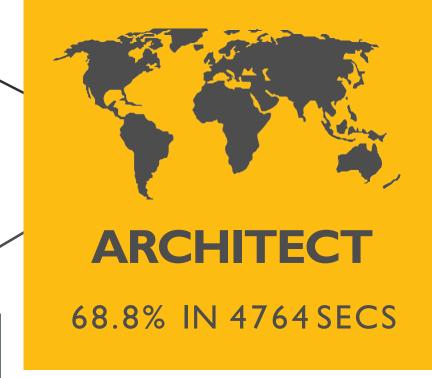

### 69.4% IN 4737 SECS ARCHITECT

**AUSTRALIA** 

| FORMAL EDUCATION |            |            |
|------------------|------------|------------|
| 1-5 Yrs          | 6-10 Yrs   | 11-15 Yrs  |
| Experience       | Experience | Experience |
| 56.5%            | 65.2%      | 66.2%      |
| 5210             | 4588       | 4701       |
| secs             | secs       | secs       |