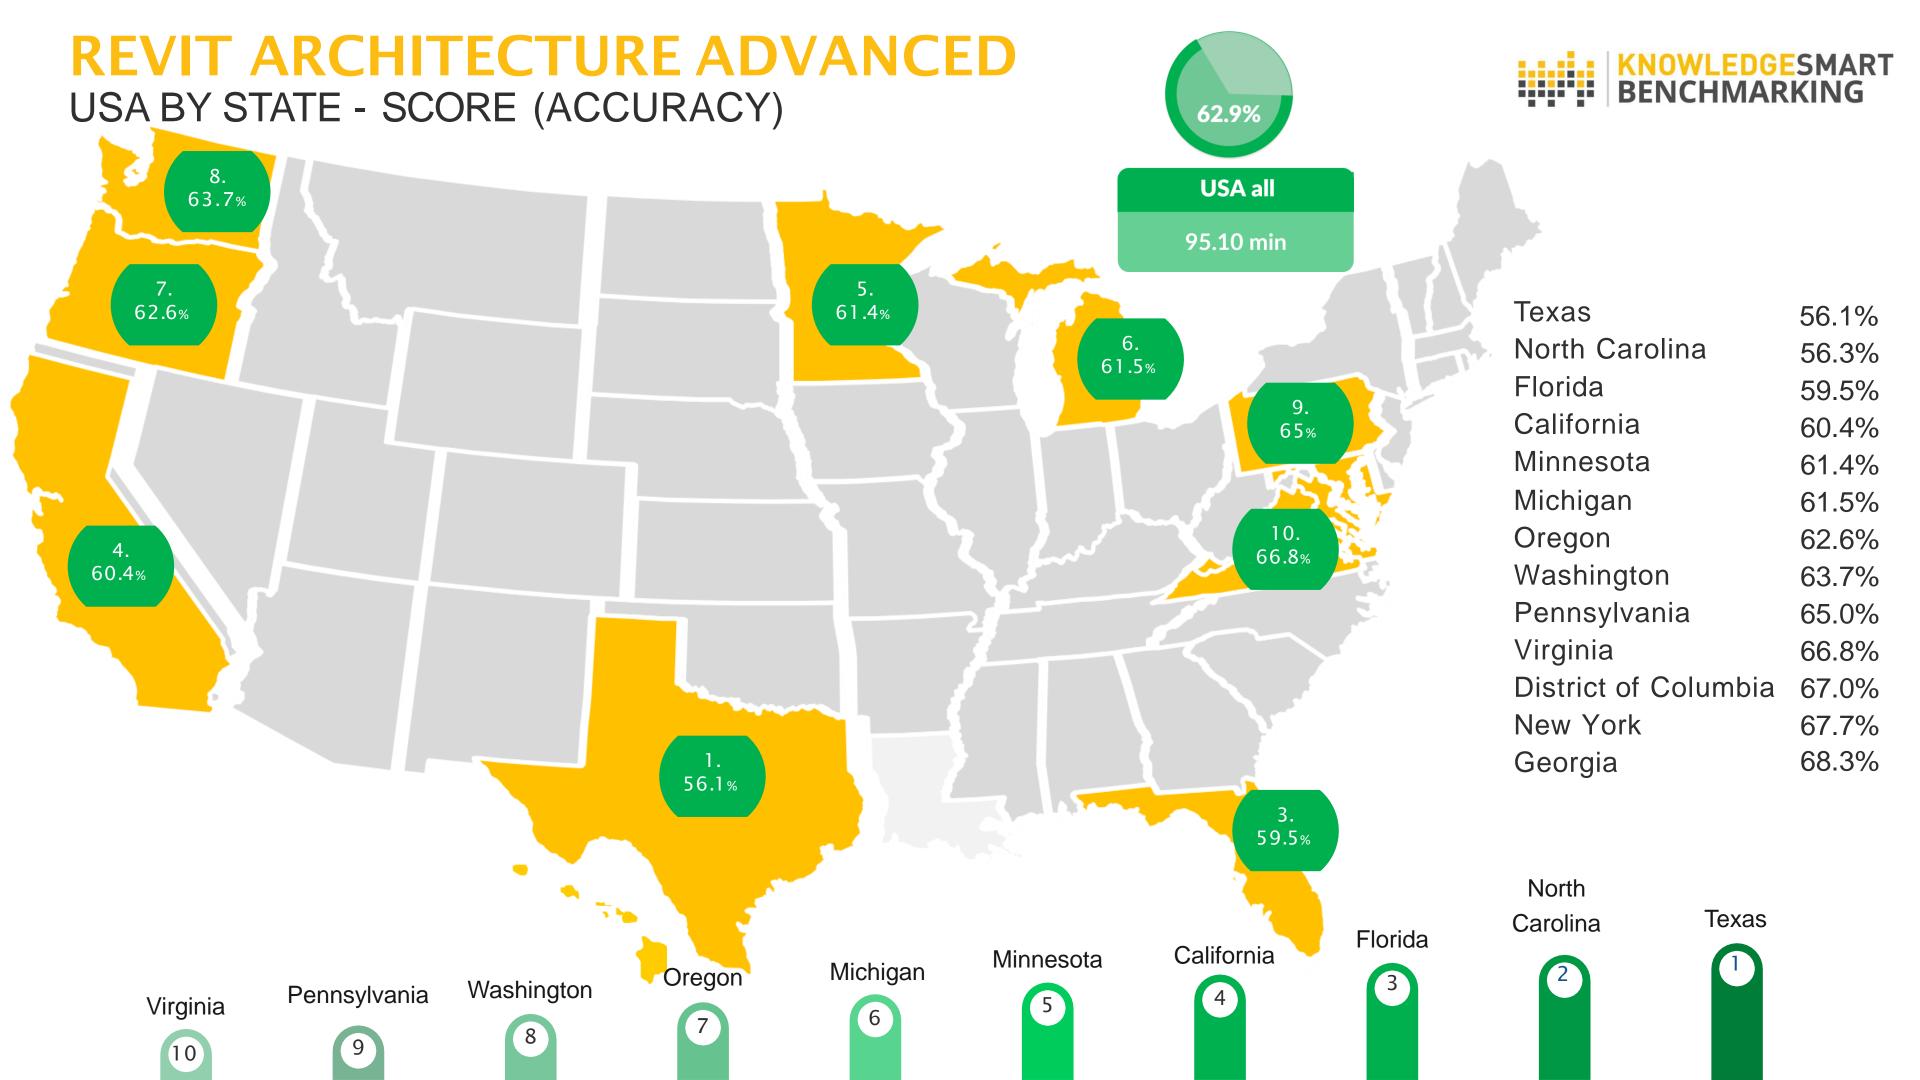

#### REVIT ARCHITECTURE FUNDAMENTALS **KNOWLEDGE**SMART BENCHMARKING USA BY STATE - SCORE (ACCURACY) 72.4% **OTHER STATE USA all** SCORE (%) 77.86 min 6. Arizona 75.1% Arkansas 77.8% California Colorado 75.9% Florida 8. Georgia 74.9% 77.1% 10. 74% Maryland 77.3% 75% Massachusetts Mississippi Missouri North Carolina Ohio Oregon South Carolina Texas 74.3% Utah Washington Mitchigan 77.5% Hawaii Kansas Pennsylvania Illinois District of **New York** Virginia Columbia 5 Utah **Texas** 6 8 9 10

70.9

66.0

73.6

66.0

67.2

70.3

70.8

62.0

70.1

74.0

69.6

72.6

71.0

64.0

74.3

74.0

68.0