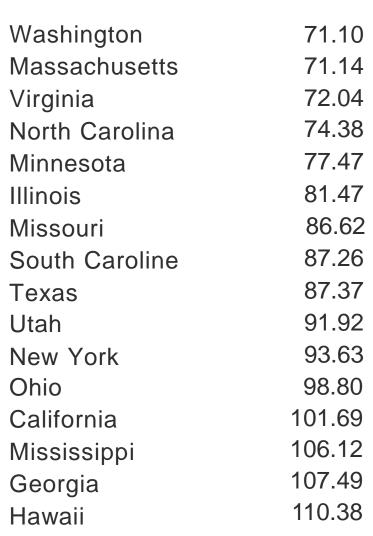

#### REVIT ARCHITECTURE FUNDAMENTALS **KNOWLEDGE**SMART BENCHMARKING USA BY STATE - SCORE (ACCURACY) 72.4% **OTHER STATE USA all** SCORE (%) 77.86 min 6. Arizona 75.1% Arkansas 77.8% California Colorado 75.9% Florida 8. Georgia 74.9% 77.1% 10. 74% Maryland 77.3% 75% Massachusetts Mississippi Missouri North Carolina Ohio Oregon South Carolina Texas 74.3% Utah Washington Mitchigan 77.5% Hawaii Kansas Pennsylvania Illinois District of **New York** Virginia Columbia 5 Utah **Texas** 6 8 9 10