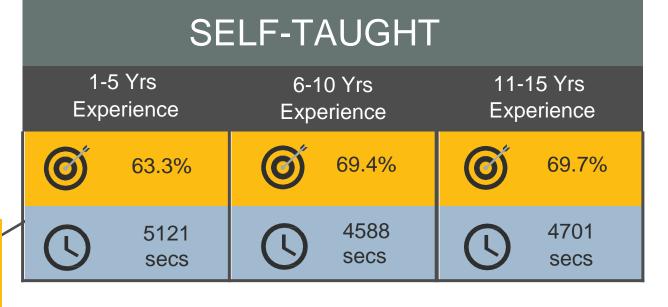

#### **REGULAR USE (DAILY)**

| SELF-TAUGHT                                                 |              |          |              |          |              |
|-------------------------------------------------------------|--------------|----------|--------------|----------|--------------|
| 1-5 Yrs 6-10 Yrs 11-15 Yrs Experience Experience Experience |              |          |              |          |              |
| <b>O</b>                                                    | 64.1%        | <b>O</b> | 70.6%        | <b>©</b> | 69.7%        |
| ()                                                          | 5227<br>secs | 0        | 4532<br>secs | ()       | 4701<br>secs |