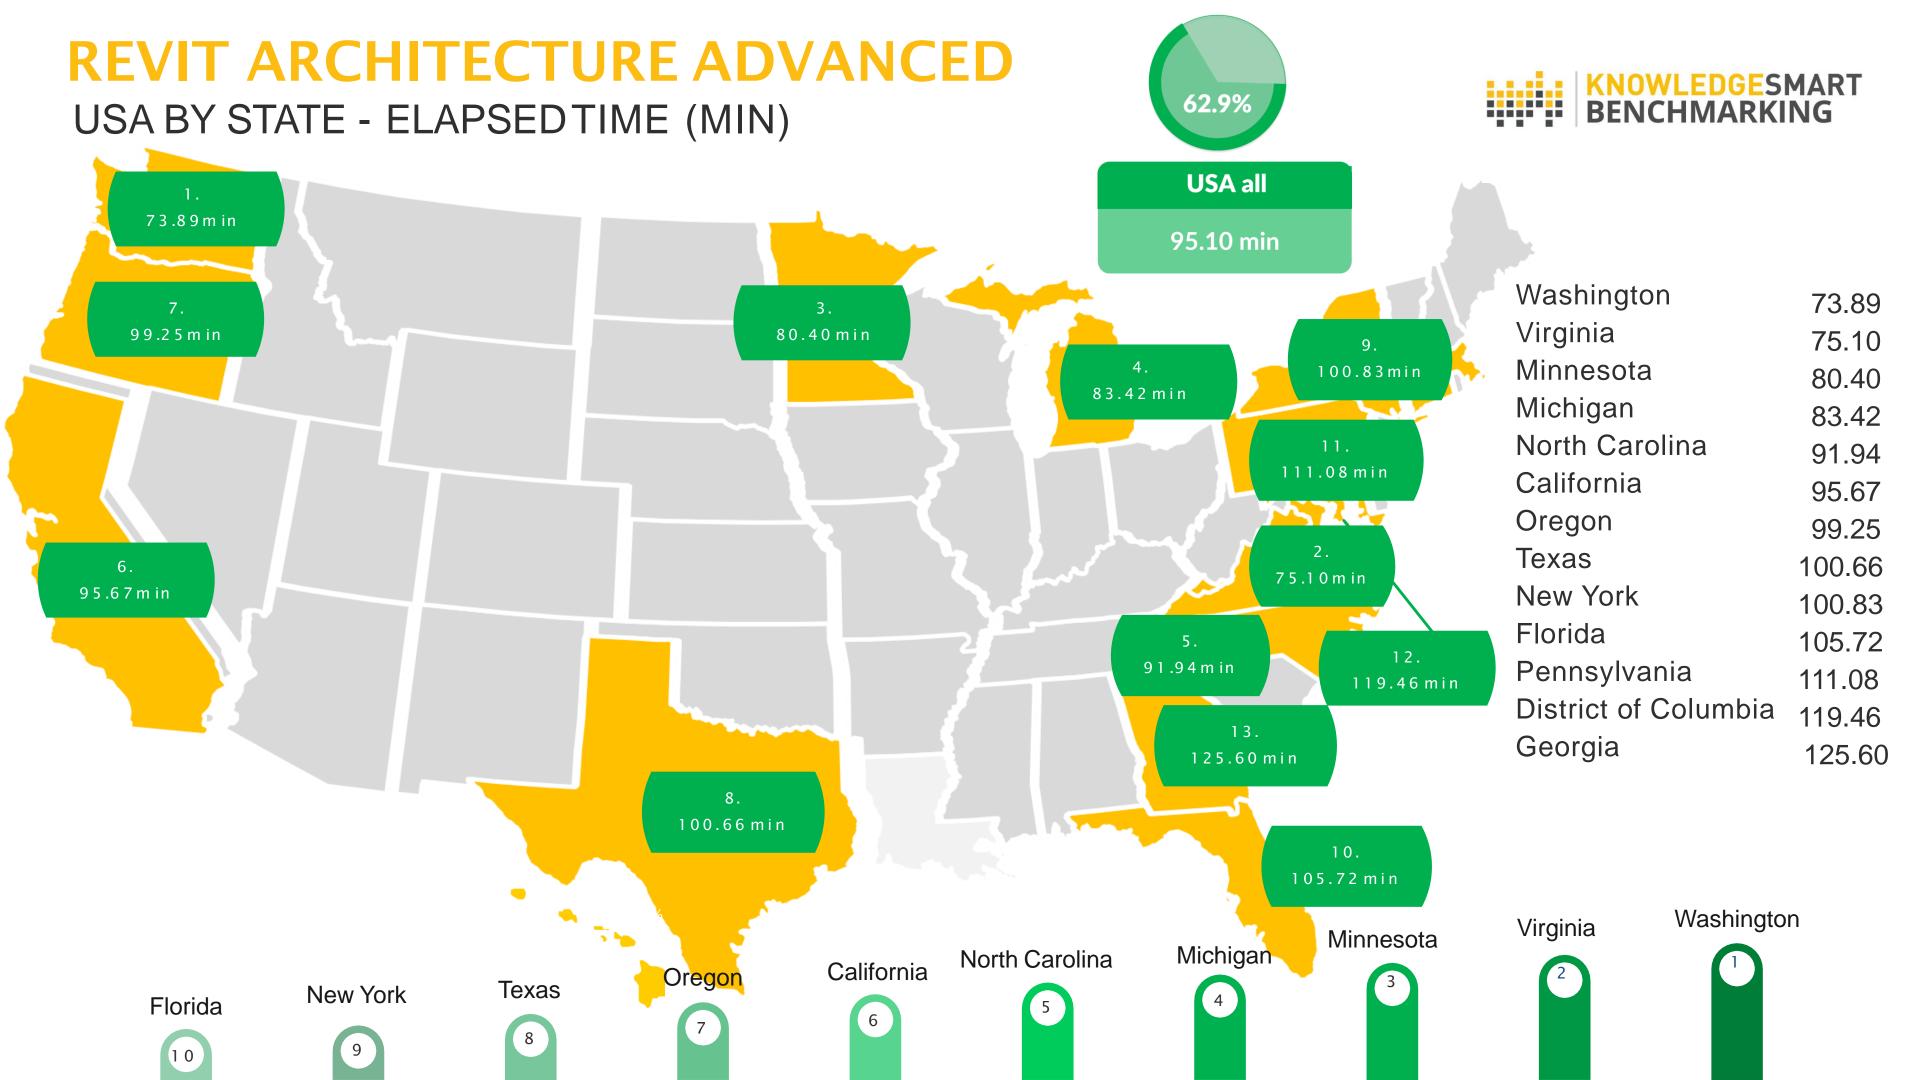

#### REVIT ARCHITECTURE FUNDAMENTALS

USA BY STATE - ELAPSEDTIME (MIN)

10

(MIN)

Colorado

Arkansas